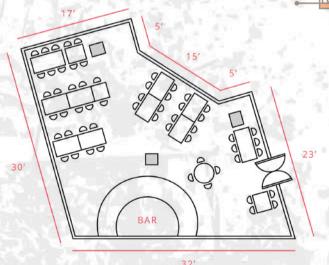

#### THE DEN

SEATED BANQUET **60**SEATED BUFFET **45**STANDING RECEPTION **70** 

LOFT LEVEL
FLEXIBLE LAYOUT
OPEN & AIRY CONCEPT

#### THEPLATFORM

ONE OR BOTH SPACES
FULL SERVICE BAR
HIGH CEILINGS AND WINDOWS