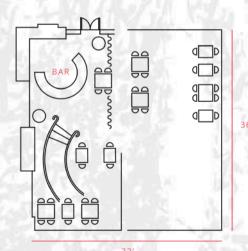

BANQUET **75**SEATED BUFFET **75**STANDING RECEPTION **120** 

FULL SERVICE BAR
PRIVATE WASHROOMS
MIC-PROJECTOR-SCREEN



SEATED BANQUET **58**SEATED BUFFET **45**STANDING RECEPTION **60** 

FULL SERVICE BAR
EXPOSED WOOD & BRICK
STUNNING HARBOUR VIEW















WOODEN WINE CELLAR











SEMI-PRIVATE SPACE LOCATED BY BREWING TANKS **GREAT FOR CASUAL EVENTS** 



### BREWER'S LOUNGE

# WEDD WEDINGS!

Steamworks and Rogue are proud to offer wedding services for your big day!

From event set up, take down, and everything in between, say your " T do's" in one of our beautiful, classically styled venue spaces.

















#### THE DEN







SEATED BANQUET **60**SEATED BUFFET **45**STANDING RECEPTION **70** 

LOFT LEVEL
FLEXIBLE LAYOUT
OPEN & AIRY CONCEPT



#### THEPLATFORM











ONE OR BOTH SPACES
FULL SERVICE BAR
HIGH CEILINGS AND WINDOWS

#### EAST SIDE LOUNGE & THE BARRELS