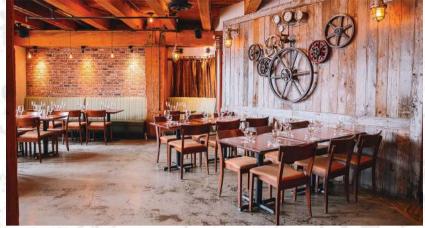

#### THE DEN

SEATED BANQUET **60**SEATED BUFFET **45**STANDING RECEPTION **70** 

LOFT LEVEL
FLEXIBLE LAYOUT
OPEN & AIRY CONCEPT

#### THEPLATFORM

ONE OR BOTH SPACES
FULL SERVICE BAR
HIGH CEILINGS AND WINDOWS