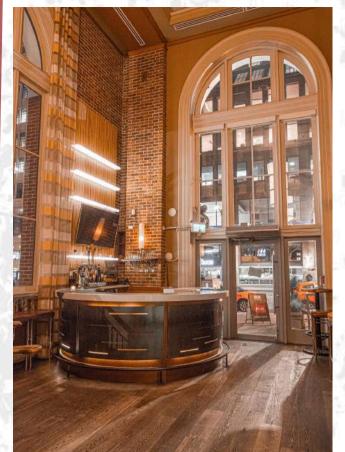

EATED BANQUET **75**SEATED BUFFET **75**STANDING RECEPTION **120** 

FULL SERVICE BAR
PRIVATE WASHROOMS
MIC-PROJECTOR-SCREEN



SEATED BANQUET **58**SEATED BUFFET **45**STANDING RECEPTION **60** 

FULL SERVICE BAR
EXPOSED WOOD & BRICK
STUNNING HARBOUR VIEW















WOODEN WINE CELLAR











SEMI-PRIVATE SPACE LOCATED BY BREWING TANKS **GREAT FOR CASUAL EVENTS** 



### BREWER'S LOUNGE

# WEDD WEDINGS!

Steamworks and Rogue are proud to offer wedding services for your big day!

From event set up, take down, and everything in between, say your " T do's" in one of our beautiful, classically styled venue spaces.

















#### THE DEN







SEATED BANQUET **60**SEATED BUFFET **45**STANDING RECEPTION **70** 

LOFT LEVEL
FLEXIBLE LAYOUT
OPEN & AIRY CONCEPT



#### THEPLATFORM











ONE OR BOTH SPACES
FULL SERVICE BAR
HIGH CEILINGS AND WINDOWS

#### EAST SIDE LOUNGE & THE BARRELS