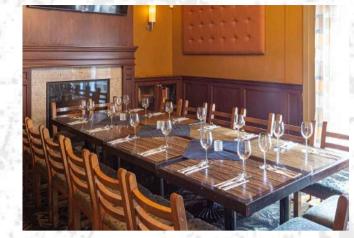

OJECTOR-SCREEN



SEATED BANQUET **58**SEATED BUFFET **45**STANDING RECEPTION **60** 

FULL SERVICE BAR
EXPOSED WOOD & BRICK
STUNNING HARBOUR VIEW















WOODEN WINE CELLAR











SEMI-PRIVATE SPACE LOCATED BY BREWING TANKS **GREAT FOR CASUAL EVENTS** 



### BREWER'S LOUNGE

# WEDD WEDINGS!

Steamworks and Rogue are proud to offer wedding services for your big day!

From event set up, take down, and everything in between, say your " T do's" in one of our beautiful, classically styled venue spaces.

















#### THE DEN







SEATED BANQUET **60**SEATED BUFFET **45**STANDING RECEPTION **70** 

LOFT LEVEL
FLEXIBLE LAYOUT
OPEN & AIRY CONCEPT



#### THEPLATFORM











ONE OR BOTH SPACES
FULL SERVICE BAR
HIGH CEILINGS AND WINDOWS

#### EAST SIDE LOUNGE & THE BARRELS