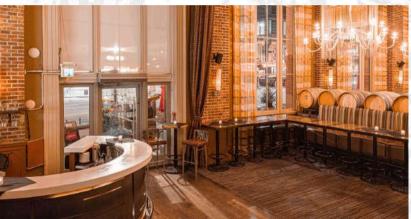

D BANQUET **75**SEATED BUFFET **75**STANDING RECEPTION **120** 

FULL SERVICE BAR
PRIVATE WASHROOMS
MIC-PROJECTOR-SCREEN



SEATED BANQUET **58**SEATED BUFFET **45**STANDING RECEPTION **60** 

FULL SERVICE BAR
EXPOSED WOOD & BRICK
STUNNING HARBOUR VIEW















WOODEN WINE CELLAR











SEMI-PRIVATE SPACE LOCATED BY BREWING TANKS **GREAT FOR CASUAL EVENTS** 



### BREWER'S LOUNGE

# WEDD WEDINGS!

Steamworks and Rogue are proud to offer wedding services for your big day!

From event set up, take down, and everything in between, say your " T do's" in one of our beautiful, classically styled venue spaces.

















#### THE DEN







SEATED BANQUET **60**SEATED BUFFET **45**STANDING RECEPTION **70** 

LOFT LEVEL
FLEXIBLE LAYOUT
OPEN & AIRY CONCEPT



#### THEPLATFORM











ONE OR BOTH SPACES
FULL SERVICE BAR
HIGH CEILINGS AND WINDOWS

#### EAST SIDE LOUNGE & THE BARRELS