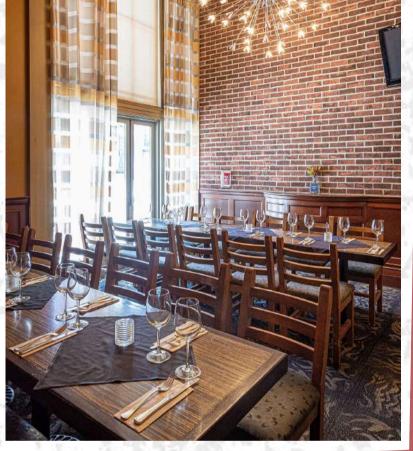

#### THE DEN

SEATED BANQUET **60**SEATED BUFFET **45**STANDING RECEPTION **70** 

LOFT LEVEL
FLEXIBLE LAYOUT
OPEN & AIRY CONCEPT