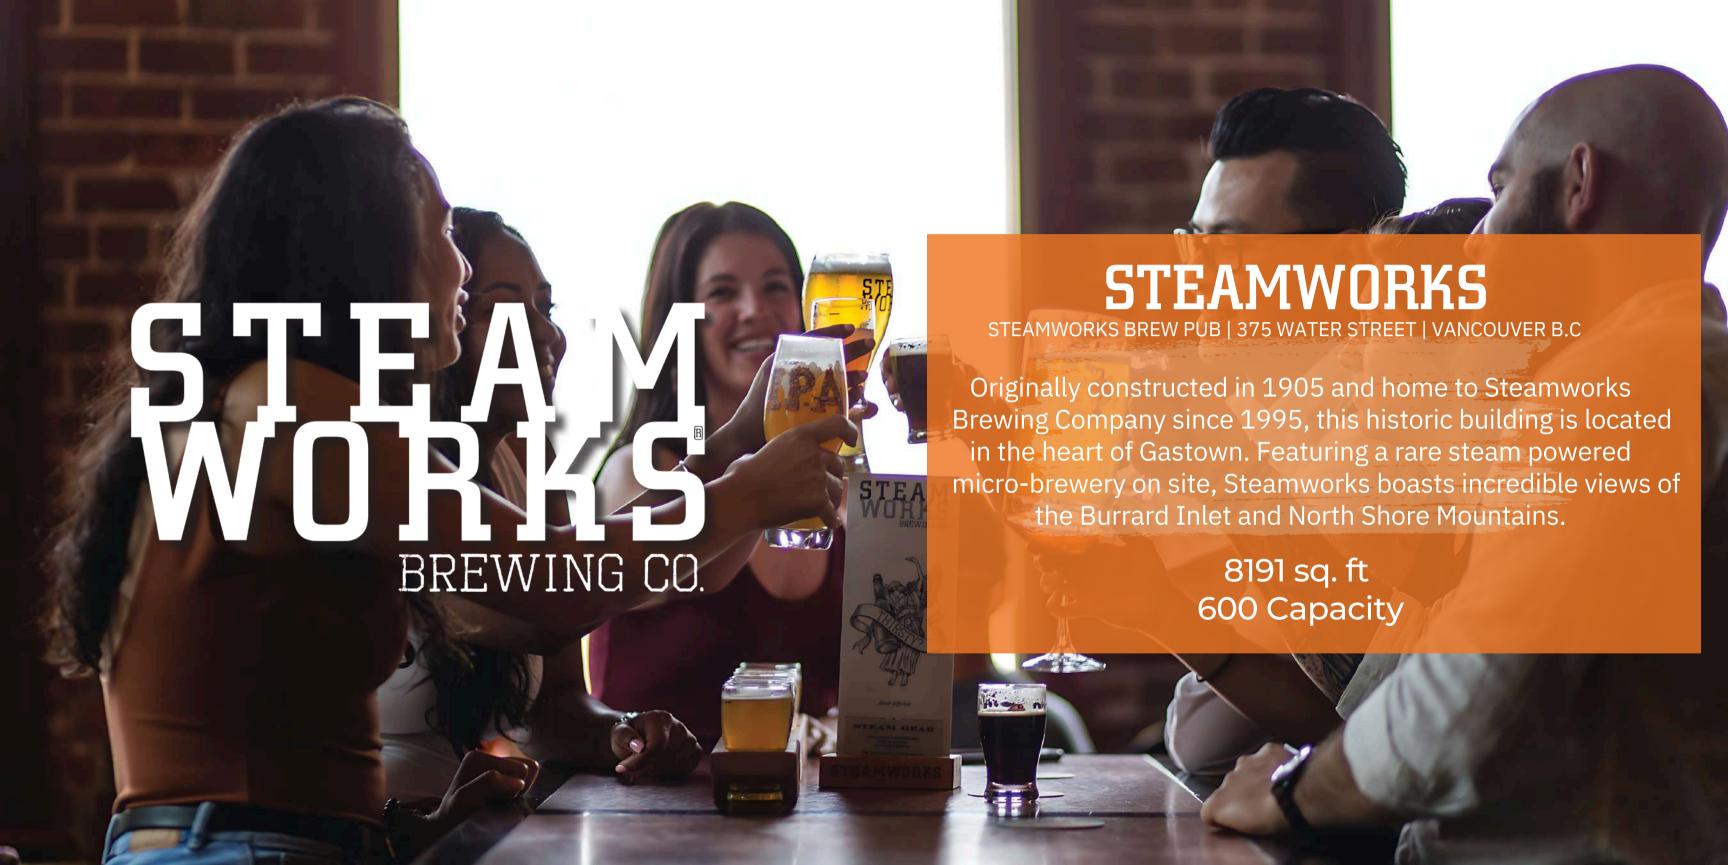

#### **DOWNTOWN LOCATIONS**

Steamworks Brewing Co. - 375 Water St. Rogue Gastown - 601 W. Cordova St.