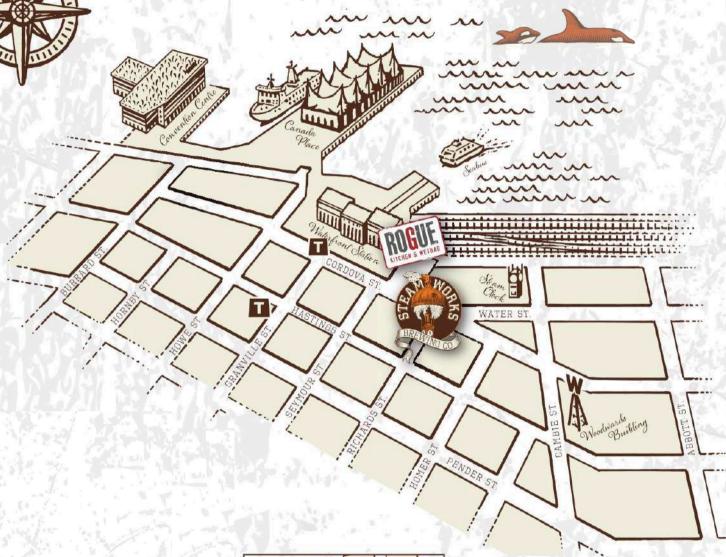

#### **DOWNTOWN LOCATIONS**

Steamworks Brewing Co. - 375 Water St. Rogue Gastown - 601 W. Cordova St.