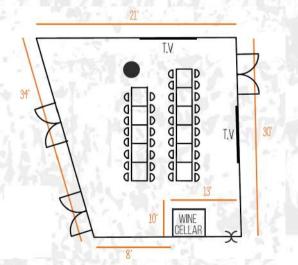

### BREWER'S LOUNGE

FULL SERVICE BAR
PRIVATE WASHROOMS
MIC-PROJECTOR-SCREEN

SEATED BANQUET **58**SEATED BUFFET **45**STANDING RECEPTION **60** 

FULL SERVICE BAR
EXPOSED WOOD & BRICK
STUNNING HARBOUR VIEW

WOODEN WINE CELLAR

SEMI-PRIVATE SPACE LOCATED BY BREWING TANKS **GREAT FOR CASUAL EVENTS** 