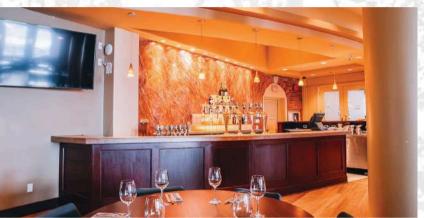

FULL SERVICE BAR
PRIVATE WASHROOMS
MIC-PROJECTOR-SCREEN

SEATED BANQUET **58**SEATED BUFFET **45**STANDING RECEPTION **60** 

FULL SERVICE BAR
EXPOSED WOOD & BRICK
STUNNING HARBOUR VIEW

WOODEN WINE CELLAR

SEMI-PRIVATE SPACE LOCATED BY BREWING TANKS **GREAT FOR CASUAL EVENTS** 

### BREWER'S LOUNGE