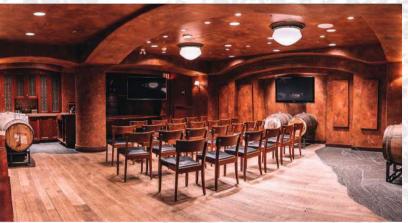

### BREWER'S LOUNGE

FULL SERVICE BAR
PRIVATE WASHROOMS
MIC-PROJECTOR-SCREEN

SEATED BANQUET **58**SEATED BUFFET **45**STANDING RECEPTION **60** 

FULL SERVICE BAR
EXPOSED WOOD & BRICK
STUNNING HARBOUR VIEW

WOODEN WINE CELLAR

SEMI-PRIVATE SPACE LOCATED BY BREWING TANKS **GREAT FOR CASUAL EVENTS** 