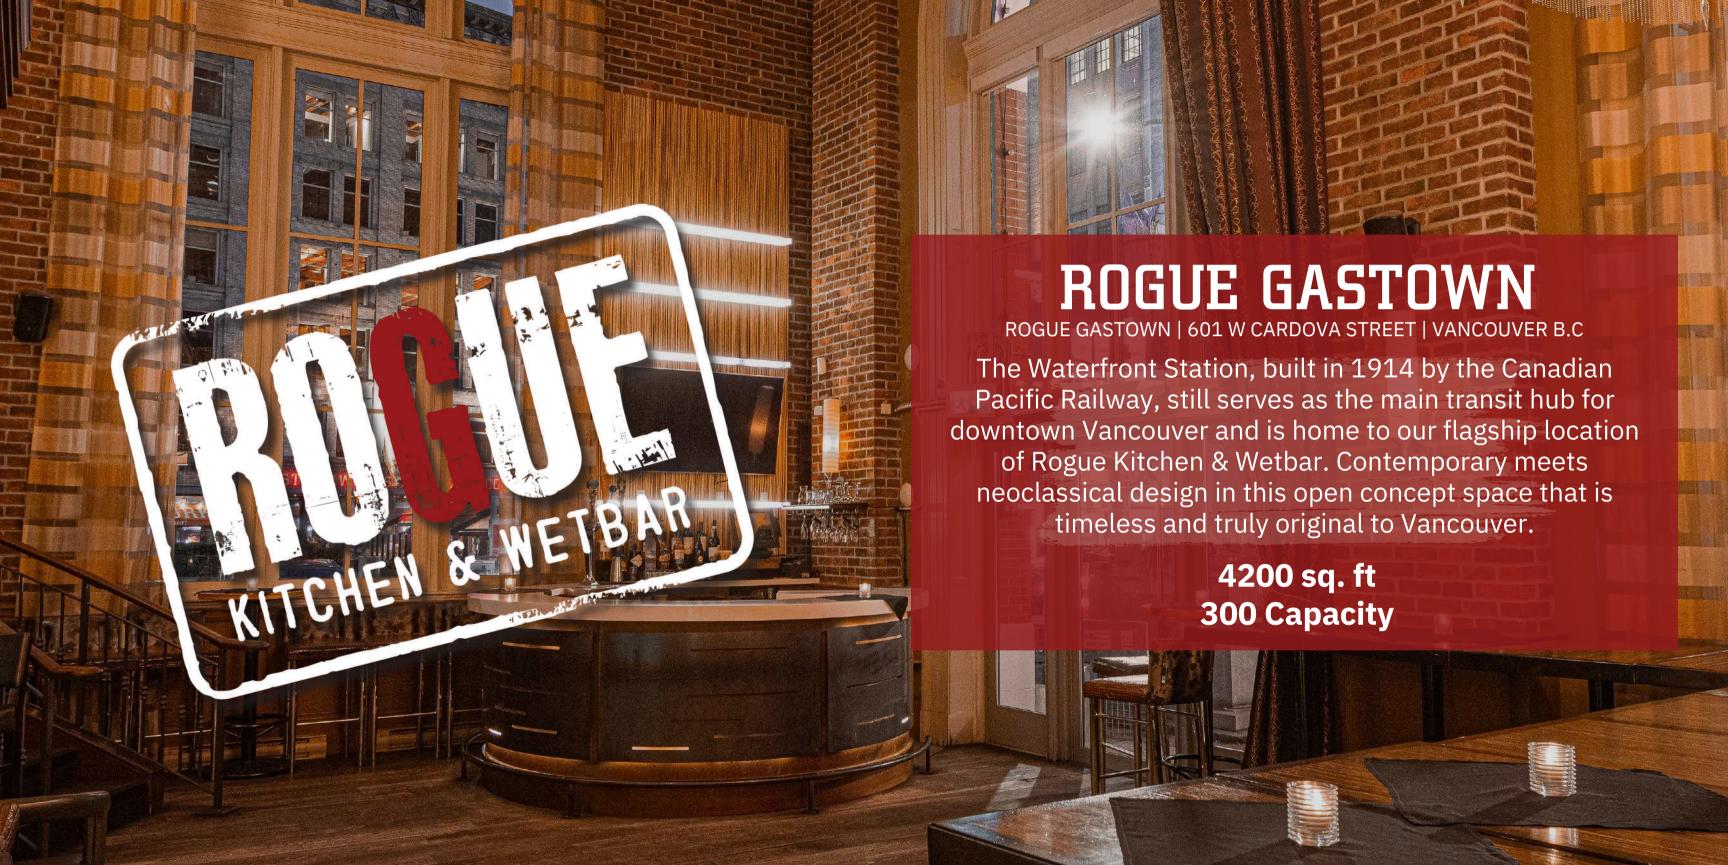

#### **DOWNTOWN LOCATIONS**

Steamworks Brewing Co. - 375 Water St. Rogue Gastown - 601 W. Cordova St.

## BROADWAY LOCATION

Rogue Broadway 602 W. Broadway St.

Thank you for considering us to host your event at Steamworks Group of Companies!

It would be our pleasure to help you coordinate any up and coming events to suit your party's needs. If you have any questions or would like to discuss booking one of our many versatile spaces, please feel free to contact our group sales team.