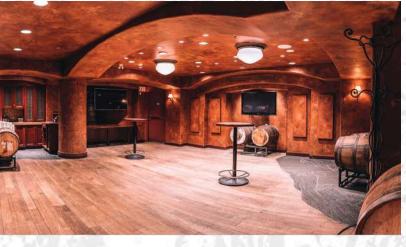

### BREWER'S LOUNGE

FULL SERVICE BAR
PRIVATE WASHROOMS
MIC-PROJECTOR-SCREEN

SEATED BANQUET **58**SEATED BUFFET **45**STANDING RECEPTION **60** 

FULL SERVICE BAR
EXPOSED WOOD & BRICK
STUNNING HARBOUR VIEW

WOODEN WINE CELLAR

SEMI-PRIVATE SPACE LOCATED BY BREWING TANKS **GREAT FOR CASUAL EVENTS** 