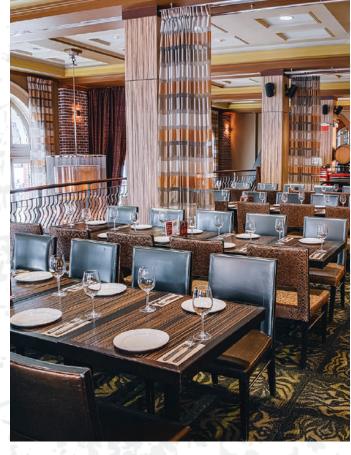

## THE PLATFORM

SEATED BANQUET: 30
STANDING EAST SIDE BAR: 30
STANDING BARREL LOUNGE: 30
LOUNGE SEATING STANDING COMBINED: 60

## EAST SIDE LOUNGE & THE BARRELS

ROGUE GASTOWN | 601 W CORDOVA | VANCOUVER B.C.