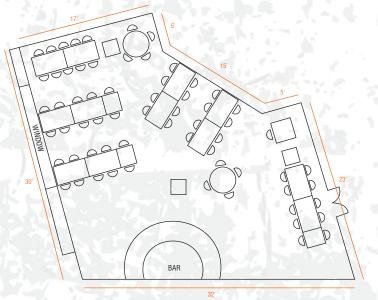

## THE PLATFORM

SEATED BANQUET: 30
STANDING EAST SIDE BAR: 30
STANDING BARREL LOUNGE: 30
LOUNGE SEATING STANDING COMBINED: 60

## EAST SIDE LOUNGE & THE BARRELS

ROGUE GASTOWN | 601 W CORDOVA | VANCOUVER B.C.