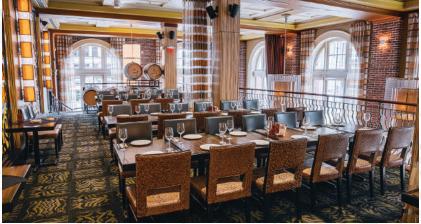

## THE PLATFORM

SEATED BANQUET: 30
STANDING EAST SIDE BAR: 30
STANDING BARREL LOUNGE: 30
LOUNGE SEATING STANDING COMBINED: 60

## EAST SIDE LOUNGE & THE BARRELS

ROGUE GASTOWN | 601 W CORDOVA | VANCOUVER B.C.