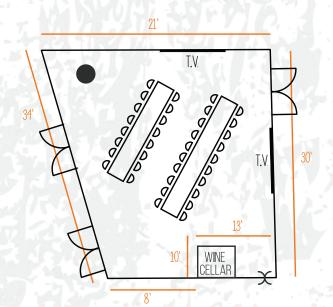

t your event here at Steamworks Group of Companies!

It would be our pleasure to help you coordinate any up and coming events to suit your company's needs. If you have any questions or would like to discuss booking one of our many versatile spaces, please feel free to contact our group sales team.

We look forward to working with you!

For full food and beverage menu options, please visit the events page on our websites:

www.roguewetbar.com/group-events www.steamworks.com/brew-pub

groupevents@steamworks.com (604) 678-3386

Hayley Mackie hayley@steamworks.com (604) 678-5787 Demetre Lazos demetre.lazos@steamworks.com (604) 678-5788

















SEATED BANQUET: **60**SEATED BUFFET: **48**STANDING RECEPTION: **75** 

FULL SERVICE BAR
EXPOSED WOOD & BRICK
STUNNING HARBOUR VIEW















WOODEN WINE CELLAR
INTIMATE & PRIVATE
CAN COMBINE WITH HVR

## WINE ROOM

WEDDINGS!

Steamworks and Rogue are proud to offer wedding services for your big day! From event set up, take down, and everything in between, say your "I do's" in one of our classic, beautiful venue spaces.





















INTIMATE SETTING
AUDIO & VISUAL SETUP
SLIDING PRIVATE WALLS

THE DEN







## THE PLATFORM









SEATED BANQUET: 30
STANDING EAST SIDE BAR: 30
STANDING BARREL LOUNGE: 30
LOUNGE SEATING STANDING COMBINED: 60

## EAST SIDE LOUNGE & THE BARRELS

ROGUE GASTOWN | 601 W CORDOVA | VANCOUVER B.C.