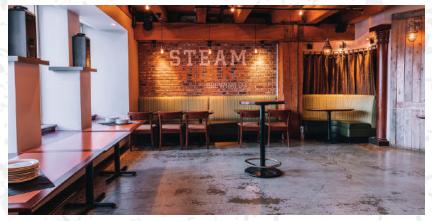

## THE PLATFORM

SEATED BANQUET: 30
STANDING EAST SIDE BAR: 30
STANDING BARREL LOUNGE: 30
LOUNGE SEATING STANDING COMBINED: 60

## EAST SIDE LOUNGE & THE BARRELS

ROGUE GASTOWN | 601 W CORDOVA | VANCOUVER B.C.