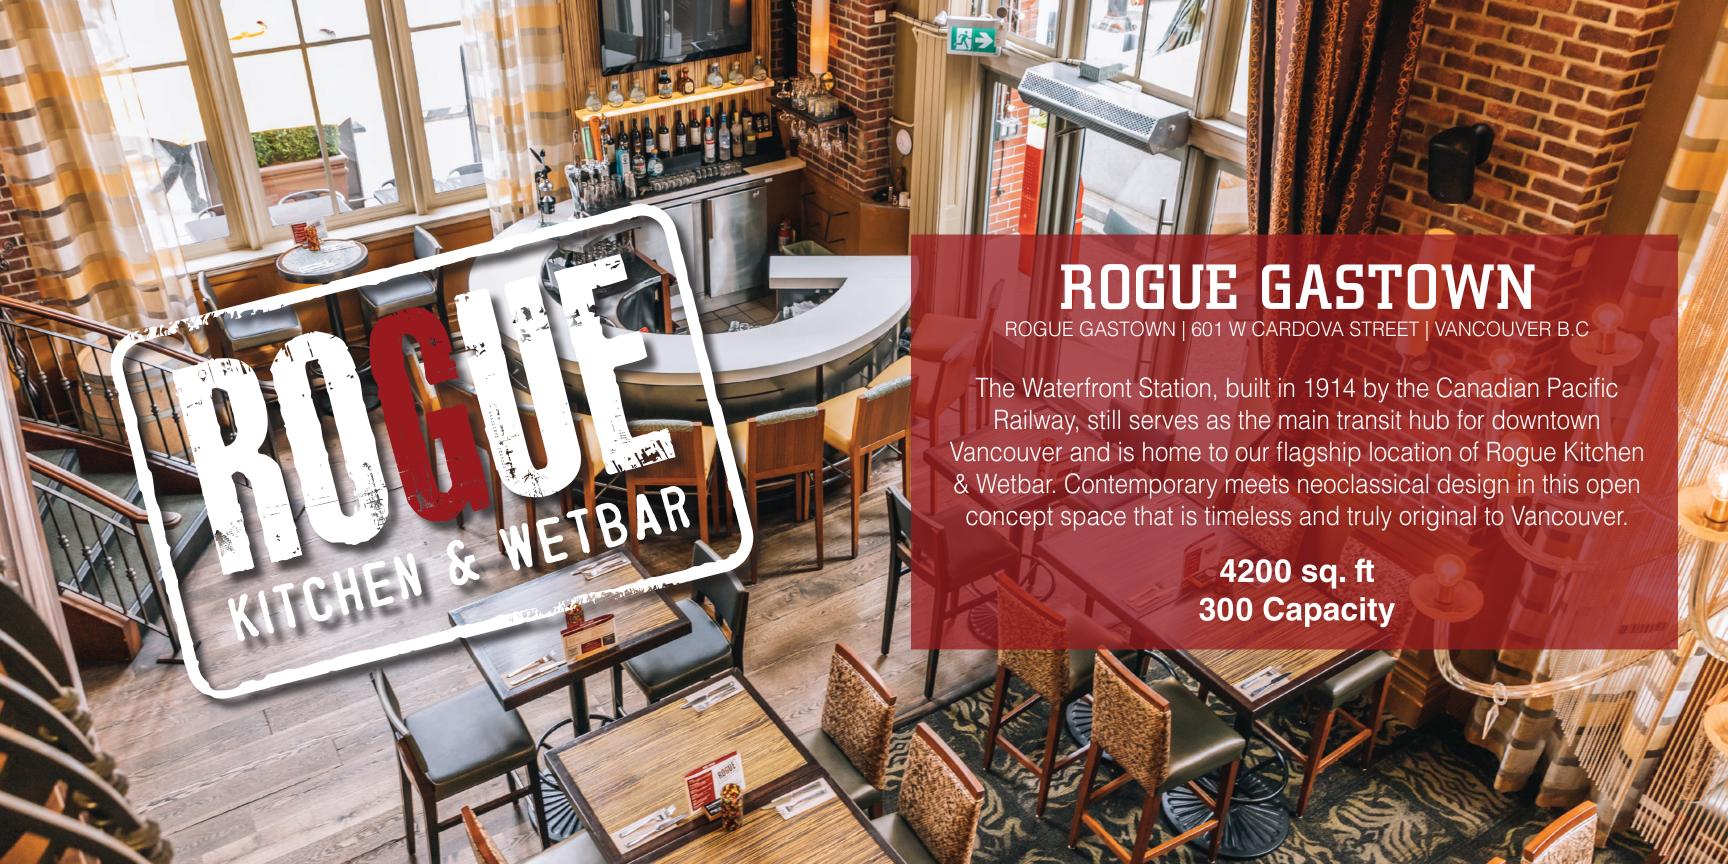

## EAST SIDE LOUNGE & THE BARRELS

ROGUE GASTOWN | 601 W CORDOVA | VANCOUVER B.C.