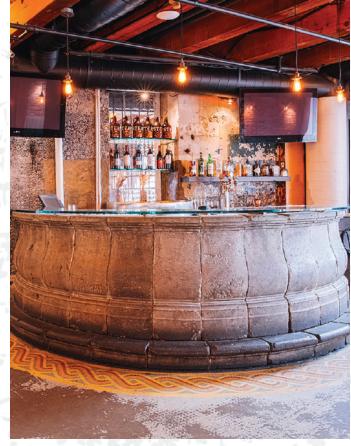

## THE PLATFORM

SEATED BANQUET: 30
STANDING EAST SIDE BAR: 30
STANDING BARREL LOUNGE: 30
LOUNGE SEATING STANDING COMBINED: 60

## EAST SIDE LOUNGE & THE BARRELS

ROGUE GASTOWN | 601 W CORDOVA | VANCOUVER B.C.