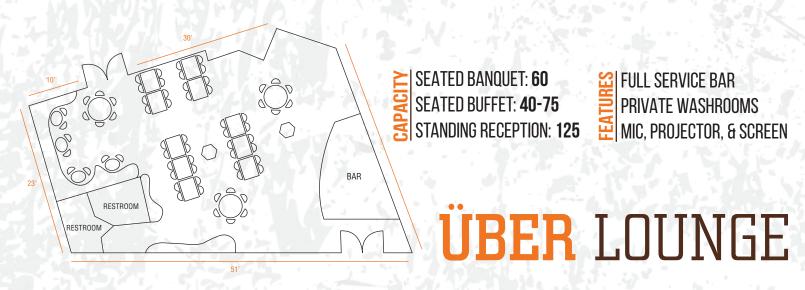

## EVENT PACKAGE







Thank you for considering us to host your event here at Steamworks Group of Companies!

It would be our pleasure to help you coordinate any up and coming events to suit your company's needs. If you have any questions or would like to discuss booking one of our many versatile spaces, please feel free to contact our group sales team.

We look forward to working with you!

For full food and beverage menu options, please visit the events page on our websites:

www.roguewetbar.com/group-events www.steamworks.com/brew-pub

groupevents@steamworks.com (604) 678-3386

Hayley Mackie hayley@steamworks.com (604) 678-5787 Demetre Lazos demetre.lazos@steamworks.com (604) 678-5788

















SEATED BANQUET: **60**SEATED BUFFET: **48**STANDING RECEPTION: **75** 

FULL SERVICE BAR
EXPOSED WOOD & BRICK
STUNNING HARBOUR VIEW















WOODEN WINE CELLAR
INTIMATE & PRIVATE
CAN COMBINE WITH HVR

## WINE ROOM

WEDDINGS!

Steamworks and Rogue are proud to offer wedding services for your big day! From event set up, take down, and everything in between, say your "I do's" in one of our classic, beautiful venue spaces.





















INTIMATE SETTING
AUDIO & VISUAL SETUP
SLIDING PRIVATE WALLS

THE DEN







## THE PLATFORM









SEATED BANQUET: 30
STANDING EAST SIDE BAR: 30
STANDING BARREL LOUNGE: 30
LOUNGE SEATING STANDING COMBINED: 60

## EAST SIDE LOUNGE & THE BARRELS

ROGUE GASTOWN | 601 W CORDOVA | VANCOUVER B.C.