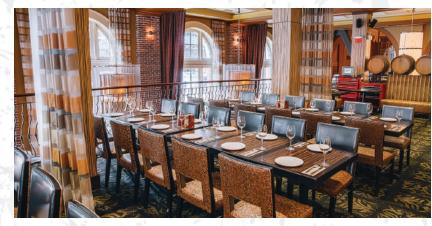

## THE PLATFORM

SEATED BANQUET: 30
STANDING EAST SIDE BAR: 30
STANDING BARREL LOUNGE: 30
LOUNGE SEATING STANDING COMBINED: 60

## EAST SIDE LOUNGE & THE BARRELS

ROGUE GASTOWN | 601 W CORDOVA | VANCOUVER B.C.