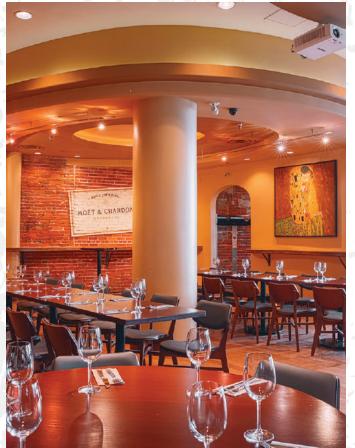

## WINE ROOM

WEDDINGS!

Steamworks and Rogue are proud to offer wedding services for your big day! From event set up, take down, and everything in between, say your "I do's" in one of our classic, beautiful venue spaces.